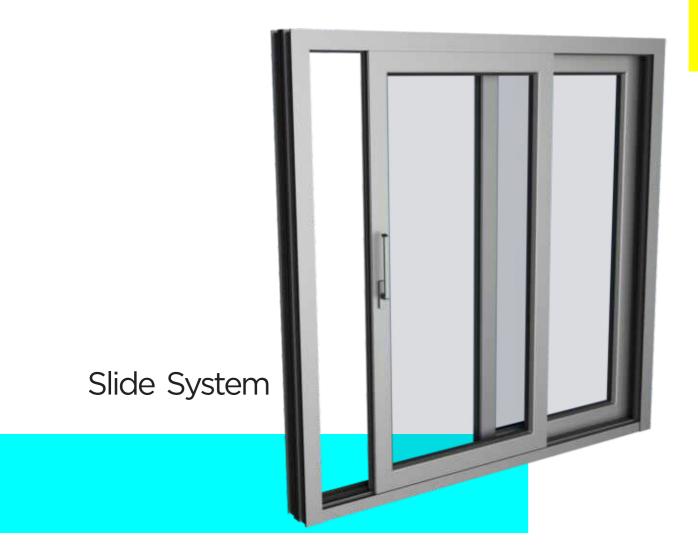

## Casement Complete range of casement

Slide, Tilt & Turn, Top Hung, proving wide range in system windows and door. Technology of euro series economic segment fitting and fixture details enable the user to experience an interface never like before. Minimum effort operation finely tuned to deliver one of a kind open & close mechanism and multi-locking feature experience. Highly customizable fitting gives a variety of options of new as well as traditional classic interface.

From 2-way Slide, Tilt & Turn, Bi-Folding, Double glazed. We have a range of product for your special requirement for your everyday need.

As well as the installation process do not involve any complex specification, assembly for window and doors are prepared according to specific requirements, comes in prefab condition, fit to perfect and specialize team provide final fitting, concealment.